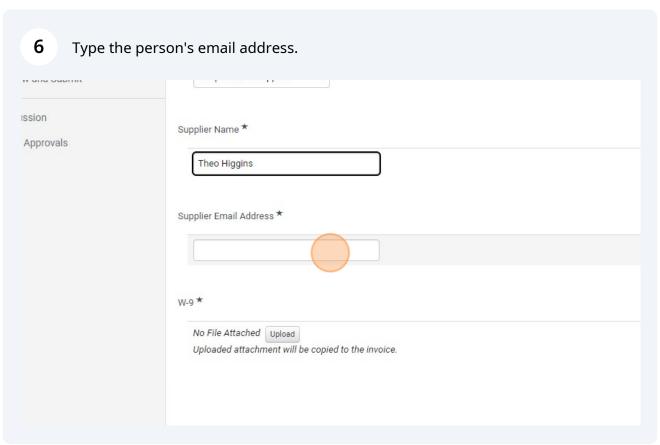

i Please do not email W-9s or other documents with social security numbers.

8 Click "Choose file." new supplier Upload × ins Title ★ Theo W9 File ★ Choose File No file chosen Address \* Maximum upload file size: 25.0 MB ail.com \* Required Save Changes Close ched Upload ttachment will be copied to the invoice.