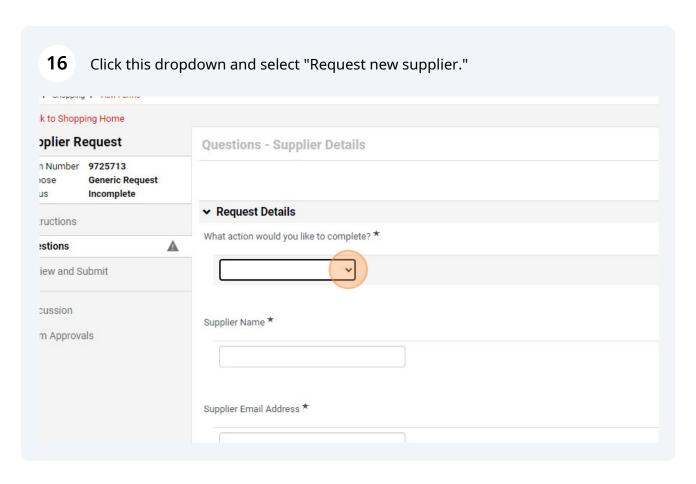

# Requesting the Addition of a Company

**13** To request a new company record, you will follow the same steps:

# Discussion Form Approvals Supplier Name \* Supplier Email Address \* W-9 \* No File Attached Upload Uploaded attachment will be copied to the invoice.