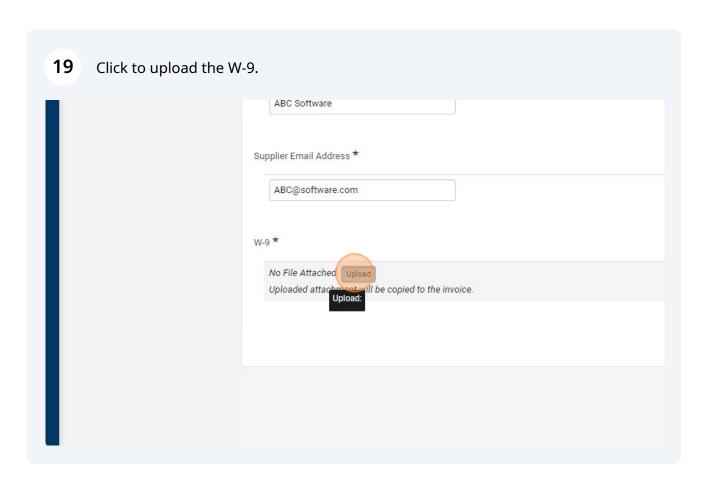

# Discussion Form Approvals Supplier Name \* Supplier Email Address \* W-9 \* No File Attached Upload Uploaded attachment will be copied to the invoice.

## 20 Click "Choose File." supplier Upload Title ★ ABC W9 File \* Choose File No file chosen dress \* Maximum upload file size: 25.0 MB re.com Save Changes \* Required Close ed Upload chment will be copied to the invoice.