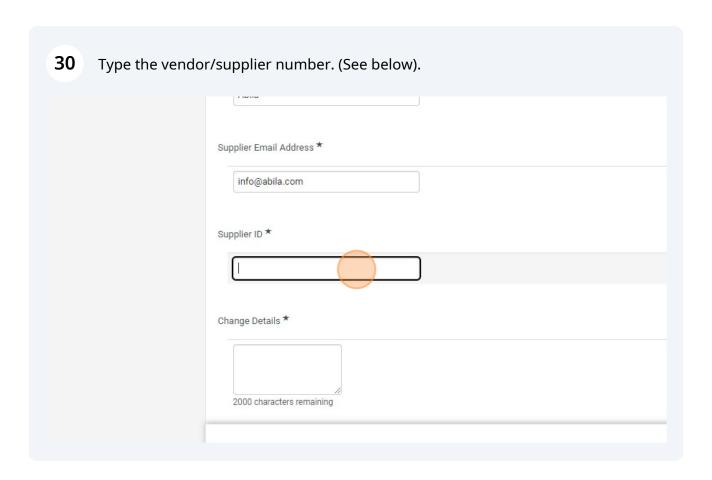

## Requesting a change to a vendor or individual record

25

To request a minor update to an already existing vendor (adding or changing an address), perform these steps:

| Supplier Email Address *  |
|---------------------------|
| info@abila.com            |
| Supplier ID *             |
| 0161476                   |
| Change Details *          |
| 2000 characters remaining |