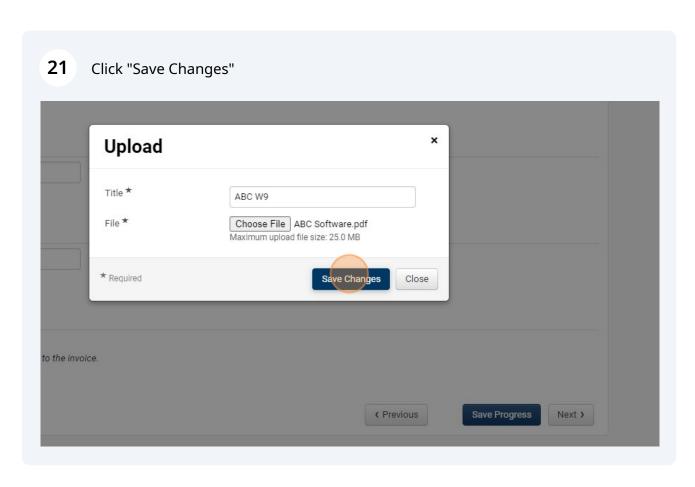

## 20 Click "Choose File." supplier Upload Title ★ ABC W9 File \* Choose File No file chosen dress \* Maximum upload file size: 25.0 MB re.com Save Changes \* Required Close ed Upload chment will be copied to the invoice.