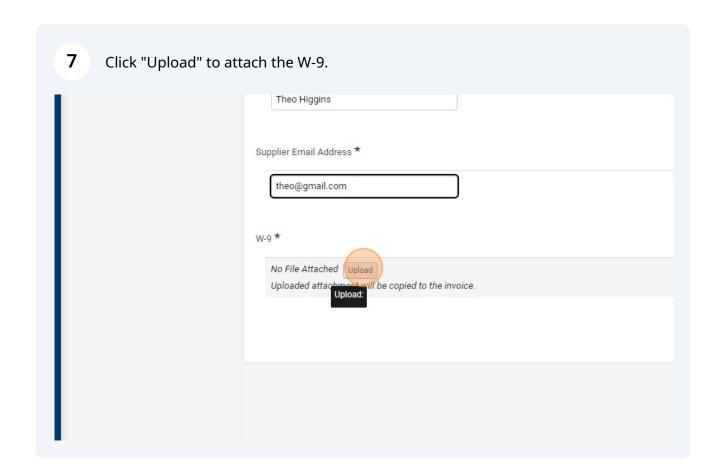

i Please do not email W-9s or other documents with social security numbers.

8 Click "Choose file." new supplier Upload × ins Title ★ Theo W9 File ★ Choose File No file chosen Address \* Maximum upload file size: 25.0 MB ail.com \* Required Save Changes Close ched Upload ttachment will be copied to the invoice.