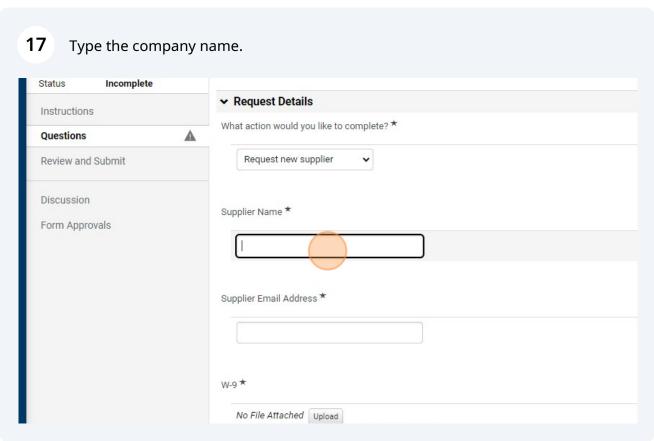

# Requesting the Addition of a Company

**13** To request a new company record, you will follow the same steps:

# Discussion Form Approvals Supplier Name \* Supplier Email Address \* W-9 \* No File Attached Upload Uploaded attachment will be copied to the invoice.