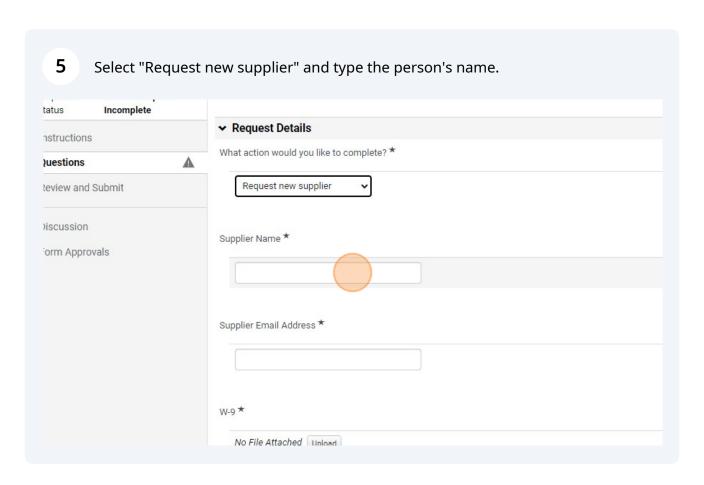

# Requesting the Addition of an Individual (Independent Contractor)

- You will see the words "supplier," "vendor" and "company" used interchangeably. They all mean the same thing (and an Independent Contractor is considered to be a "vendor" or "supplier" also).
- To request the addition of an individual (Independent Contractor), you will need to obtain their W-9 first and then do the following:
- **2** Navigate to your Jaggaer dashboard.

i Please do not email W-9s or other documents with social security numbers.

8 Click "Choose file." new supplier Upload × ins Title ★ Theo W9 File ★ Choose File No file chosen Address \* Maximum upload file size: 25.0 MB ail.com \* Required Save Changes Close ched Upload ttachment will be copied to the invoice.