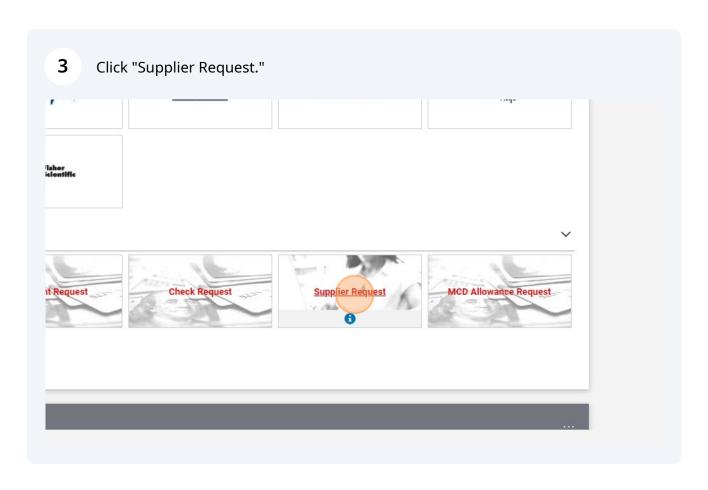

# **Supplier Requests**

How to request the addition of a new company or individual record, or an update to an existing record.

- Steps 1-12 Independent Contractor (Individual)
- Steps 13-24 Vendor/Supplier (Company)
- Steps 25-34 Changes to Existing Supplier

# Requesting the Addition of an Individual (Independent Contractor)

- You will see the words "supplier," "vendor" and "company" used interchangeably. They all mean the same thing (and an Independent Contractor is considered to be a "vendor" or "supplier" also).
- To request the addition of an individual (Independent Contractor), you will need to obtain their W-9 first and then do the following:
- **2** Navigate to your Jaggaer dashboard.