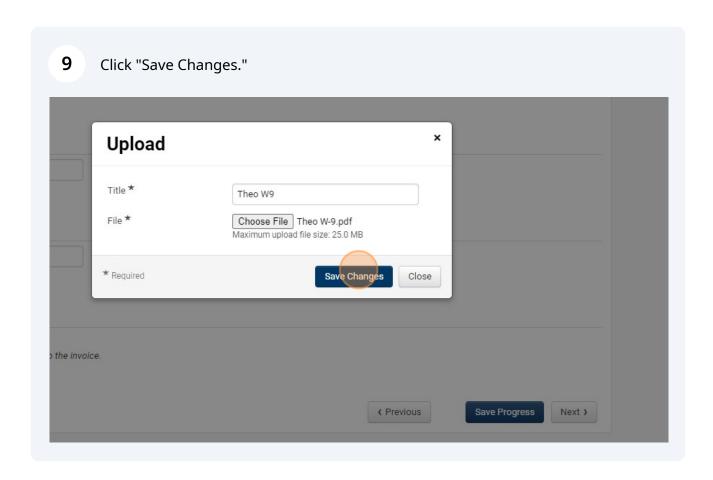

i Please do not email W-9s or other documents with social security numbers.

8 Click "Choose file." new supplier Upload × ins Title ★ Theo W9 File ★ Choose File No file chosen Address \* Maximum upload file size: 25.0 MB ail.com \* Required Save Changes Close ched Upload ttachment will be copied to the invoice.