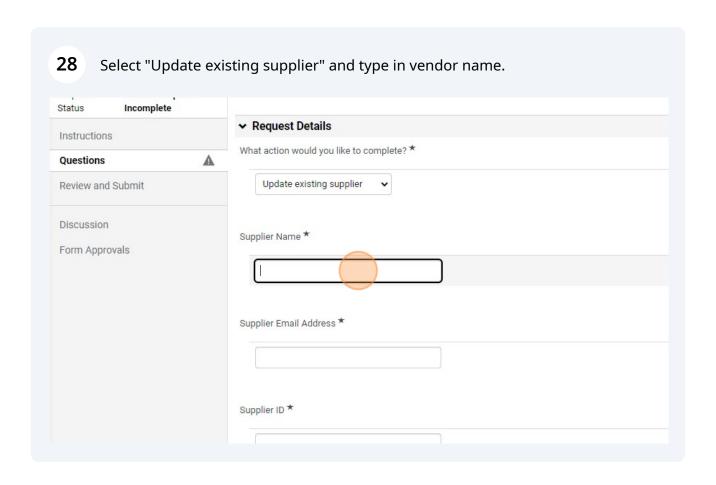

## Requesting a change to a vendor or individual record

25

To request a minor update to an already existing vendor (adding or changing an address), perform these steps:

| Supplier Email Address *  |
|---------------------------|
| info@abila.com            |
| Supplier ID *             |
| 0161476                   |
| Change Details *          |
| 2000 characters remaining |