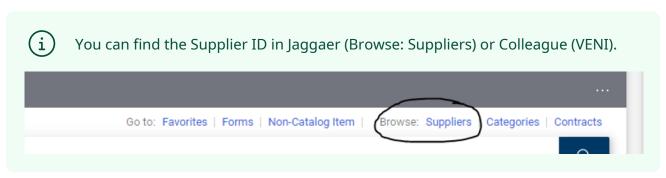

## Requesting a change to a vendor or individual record

25

To request a minor update to an already existing vendor (adding or changing an address), perform these steps:

| Supplier Email Address *  |
|---------------------------|
| info@abila.com            |
| Supplier ID *             |
| 0161476                   |
| Change Details *          |
| 2000 characters remaining |