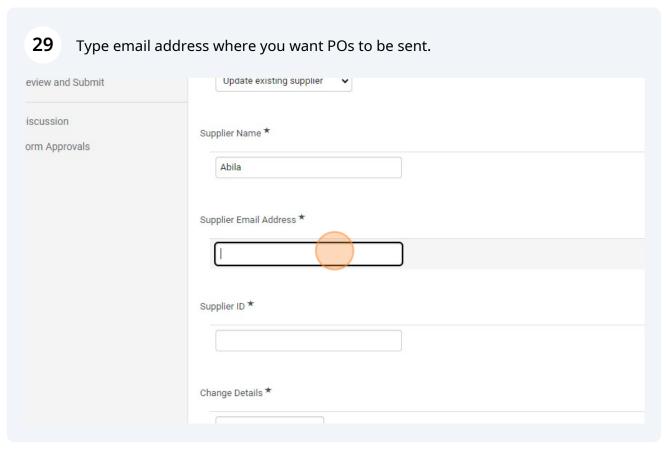

## Requesting a change to a vendor or individual record

25

To request a minor update to an already existing vendor (adding or changing an address), perform these steps:

| Supplier Email Address *  |
|---------------------------|
| info@abila.com            |
| Supplier ID *             |
| 0161476                   |
| Change Details *          |
| 2000 characters remaining |