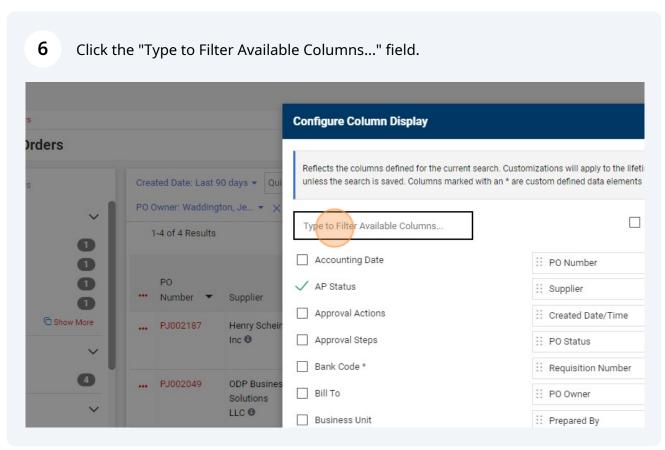

## 7 Click "Invoice Status" ase Orders Configure Column Display ase Orders Reflects the columns defined for the current search. Customizations will apply to unless the search is saved. Columns marked with an \* are custom defined data el Created Date: Last 90 days - Qui PO Owner: Waddington, Je... 🔻 🗙 invoice stat 1-4 of 4 Results ✓ Invoice Status :: PO Number es Inc :: Supplier Number Supplier :: Created Date/T C Show More PJ002187 Henry Scheir Inc 6 P0 Status :: Requisition Nur ... PJ002049 ODP Busines ∷ PO Owner Solutions LLC 8 :: Prepared By