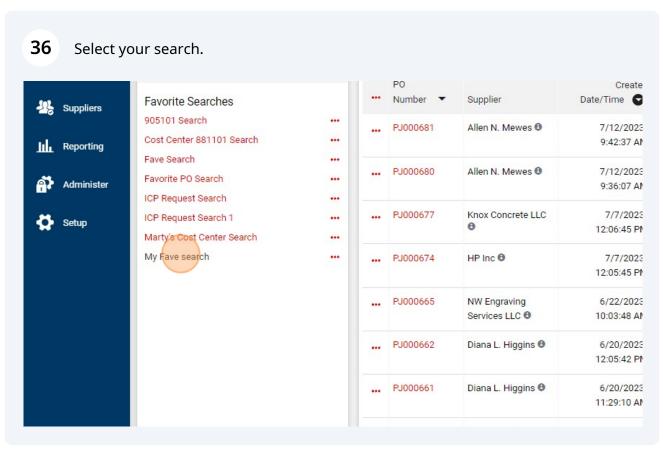

93 PJ000637







Type "receipt"









- The PO queue will now display only the PO's in the date range selected and with a no or partial receipt status.
- i Tip! Save this search for easy access later.



Add a name in the Nickname field.



Select a Personal Folder to save the search to



If you have not created a personal folder before, click the Add New button to create one.



30 Click "Top level personal folder"



## 31 Create a name for your personal folder and click "Save Changes" Step 1: Detai Name \* Favorite Folder Nickname \* Description > Add Descript dd New 🕌 254 characters remaining Step 2: Selec Total Amount ▲ Personal Close \* Required New P ▲ Shared IT Approvers Month End Reports



Your search has been saved. To access your saved search, follow the next steps.