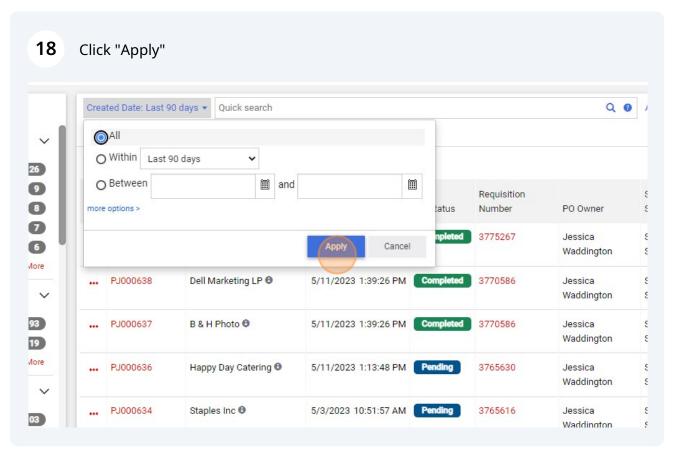

ng

To further filter the My Purchase Order queue results, you can select a date range and filter to only see the PO's with no or partial receipts entered yet.

16 Adjust the Created Date filter if desired. **TEST** ▶ Search ▶ Purchase Orders My Purchase Orders Created Date: Last 90 days -Quick search k Filters My Searches PO Owner: Waddington, Je... 🔻 🗙 ier 1-20 of 112 Results Page 1 ngraving Services LLC rs Window Washing LLC 9 PO Created Requis J. Swift-Raymond Number -Supplier Date/Time PO Status Numb Concrete LLC NW Engraving Services 5/16/2023 Completed 37752 PJ000643 t Fire Protection Inc 6 LLC 6 11:16:53 AM More C Show More 5/11/2023 1:39:26 PM Completed 37705 Dell Marketing LP 6 PJ000638 atus B & H Photo 😉 5/11/2023 1:39:26 PM Completed 37705 leted 93 PJ000637