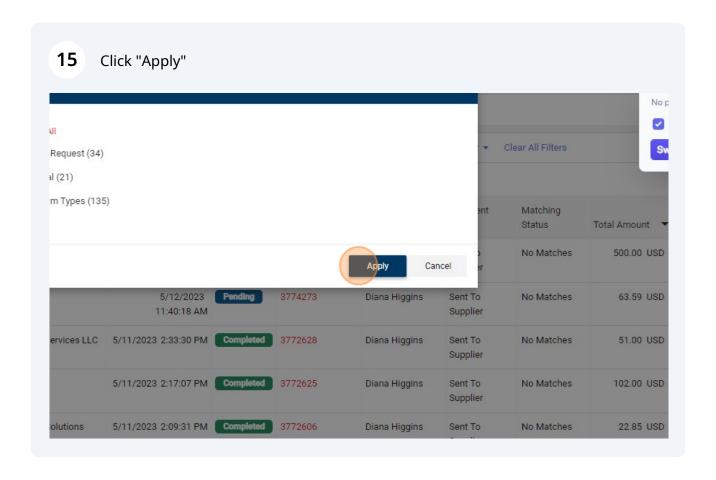

## 14 Click "No Form Types" Purchase Orders Form Type Quick Filter h Purchase Orders Select All Created Date: Last 90 My Searches Check Request (34) EB Page 1 / General (21) C Show More No Form Types (135) Number -PJ000643 Supplies>General tenance Supplies) 0 PJ000642 Staples Inc 0 5/12/2023 Pending 3774273 ripherals) 11:40:18 AM ty neral ols, and PJ000641 NW Engraving Services LLC 5/11/2023 2:33:30 PM Completed 2 C Show More PJ000640 Hahn Supply 📵