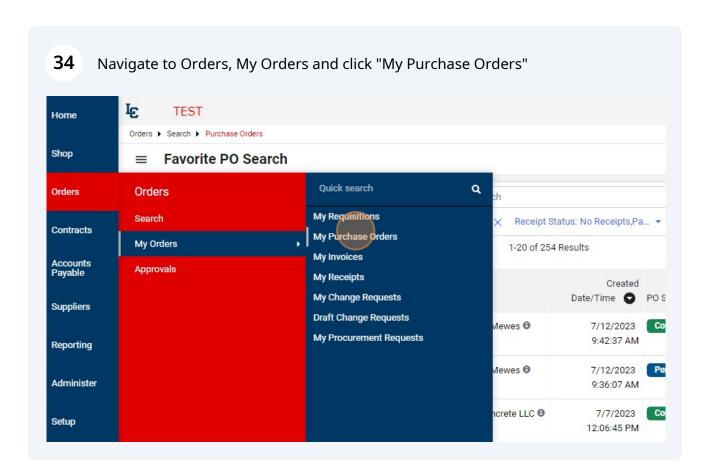

## How to Check Purchase Order Receipt LEWIS ICLARK Status and Save a Favorite Search

1 Navigate to Jaggaer

From the left side menu, select "Orders", "My Orders" and click "My Purchase 2 Orders" Æ **TEST** Shop · Shopping Dashboard Quick search Q **Orders** My Requisitions Search ocoming deadlines. It can also contain links to us My Purchase Orders My Orders My Invoices Approvals My Receipts My Change Requests **Draft Change Requests** My Procurement Requests ing Go to: Favorite ster