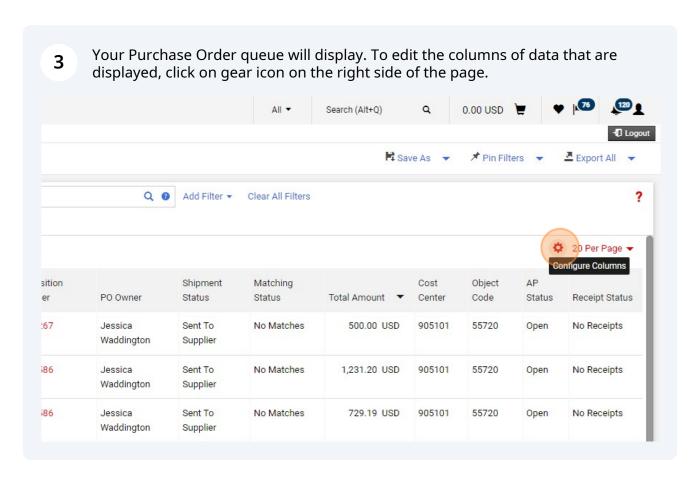

## How to Check Purchase Order Receipt LEWIS ICLARK Status and Save a Favorite Search

1 Navigate to Jaggaer

From the left side menu, select "Orders", "My Orders" and click "My Purchase 2 Orders" Æ **TEST** Shop · Shopping Dashboard Quick search Q **Orders** My Requisitions Search ocoming deadlines. It can also contain links to us My Purchase Orders My Orders My Invoices Approvals My Receipts My Change Requests **Draft Change Requests** My Procurement Requests ing Go to: Favorite ster