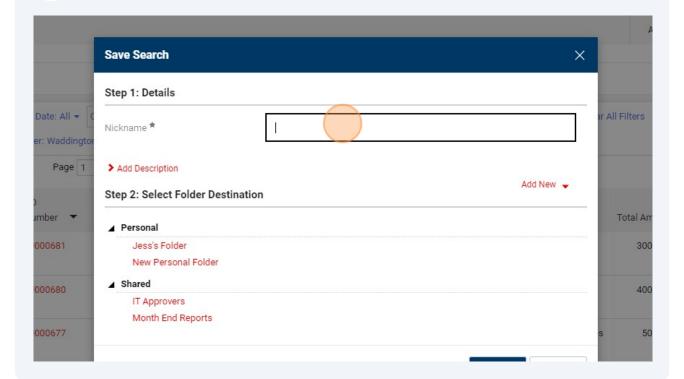

Type "receipt"

- The PO queue will now display only the PO's in the date range selected and with a no or partial receipt status.
- i Tip! Save this search for easy access later.

Add a name in the Nickname field.

Select a Personal Folder to save the search to

If you have not created a personal folder before, click the Add New button to create one.

30 Click "Top level personal folder"