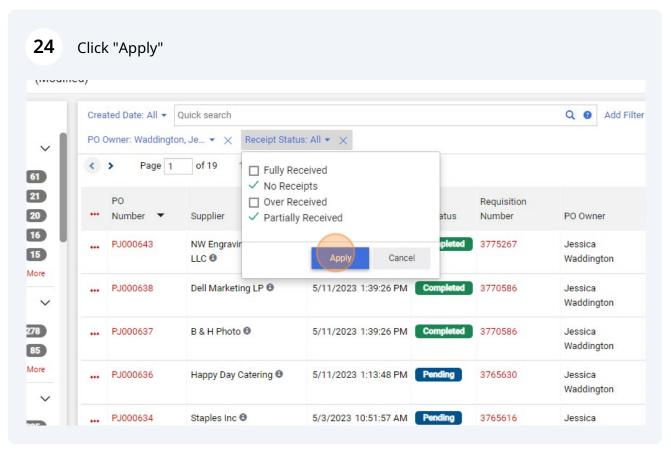

Type "receipt"

- The PO queue will now display only the PO's in the date range selected and with a no or partial receipt status.
- i Tip! Save this search for easy access later.

Add a name in the Nickname field.