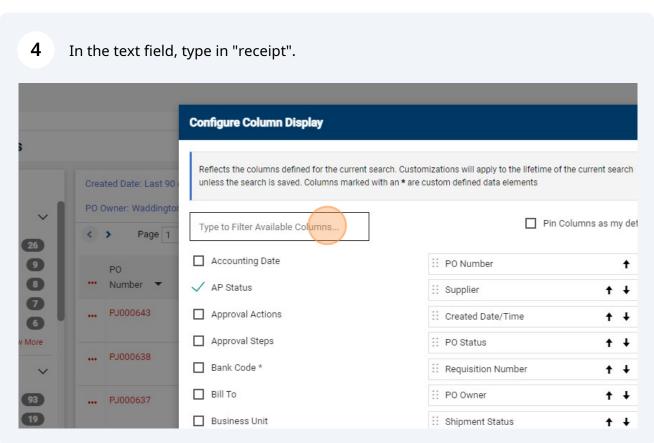

Type "receipt"

- The PO queue will now display only the PO's in the date range selected and with a no or partial receipt status.
- i Tip! Save this search for easy access later.

Add a name in the Nickname field.