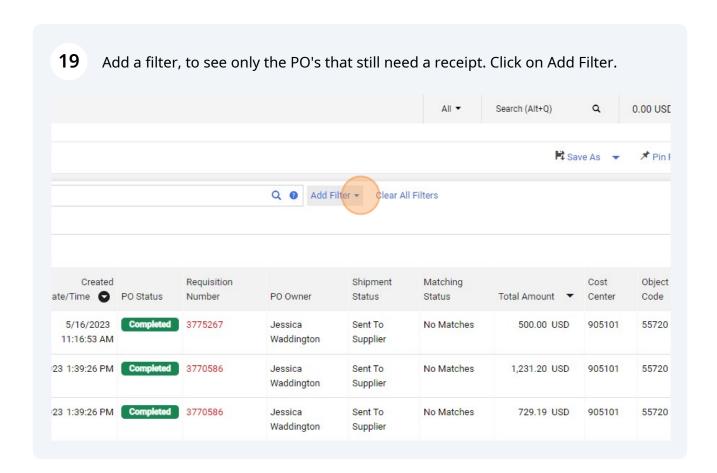

ng

To further filter the My Purchase Order queue results, you can select a date range and filter to only see the PO's with no or partial receipts entered yet.

16 Adjust the Created Date filter if desired. **TEST** ▶ Search ▶ Purchase Orders My Purchase Orders Created Date: Last 90 days -Quick search k Filters My Searches PO Owner: Waddington, Je... 🔻 🗙 ier 1-20 of 112 Results Page 1 ngraving Services LLC rs Window Washing LLC 9 PO Created Requis J. Swift-Raymond Number -Supplier Date/Time PO Status Numb Concrete LLC NW Engraving Services 5/16/2023 Completed 37752 PJ000643 t Fire Protection Inc 6 LLC 6 11:16:53 AM More C Show More 5/11/2023 1:39:26 PM Completed 37705 Dell Marketing LP 6 PJ000638 atus B & H Photo 😉 5/11/2023 1:39:26 PM Completed 37705 leted 93 PJ000637

Type "receipt"

- The PO queue will now display only the PO's in the date range selected and with a no or partial receipt status.
- i Tip! Save this search for easy access later.

Add a name in the Nickname field.