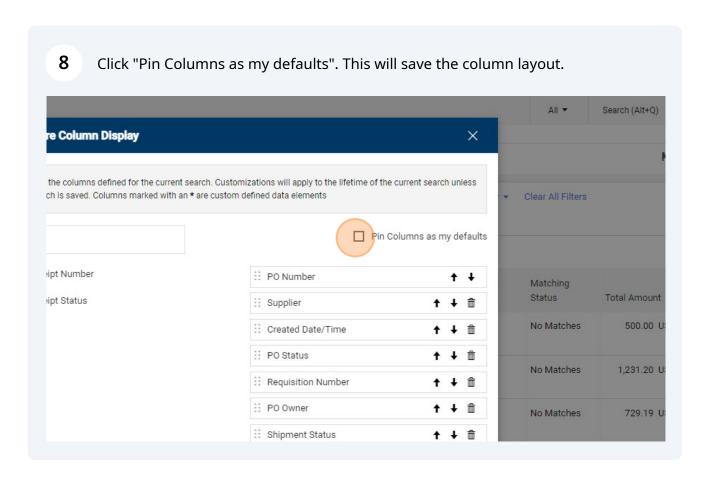

## 7 Click "Invoice Status" ase Orders Configure Column Display ase Orders Reflects the columns defined for the current search. Customizations will apply to unless the search is saved. Columns marked with an \* are custom defined data el Created Date: Last 90 days - Qui PO Owner: Waddington, Je... 🔻 🗙 invoice stat 1-4 of 4 Results ✓ Invoice Status :: PO Number es Inc :: Supplier Number Supplier :: Created Date/T C Show More PJ002187 Henry Scheir Inc 6 P0 Status :: Requisition Nur ... PJ002049 ODP Busines ∷ PO Owner Solutions LLC 8 :: Prepared By