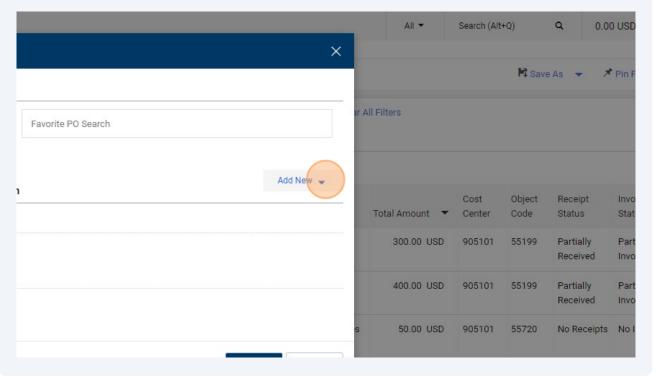

Select a Personal Folder to save the search to

If you have not created a personal folder before, click the Add New button to create one.

30 Click "Top level personal folder"