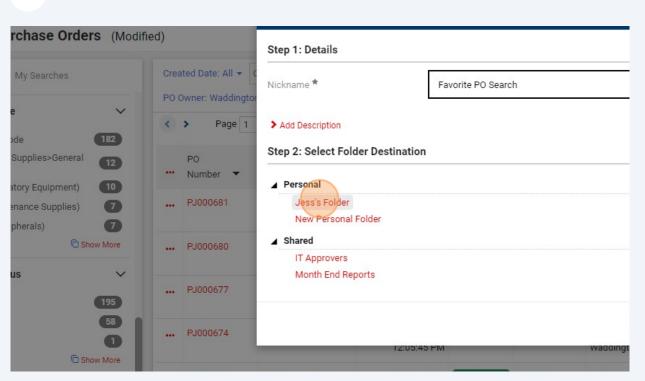

Select a Personal Folder to save the search to

If you have not created a personal folder before, click the Add New button to create one.

30 Click "Top level personal folder"