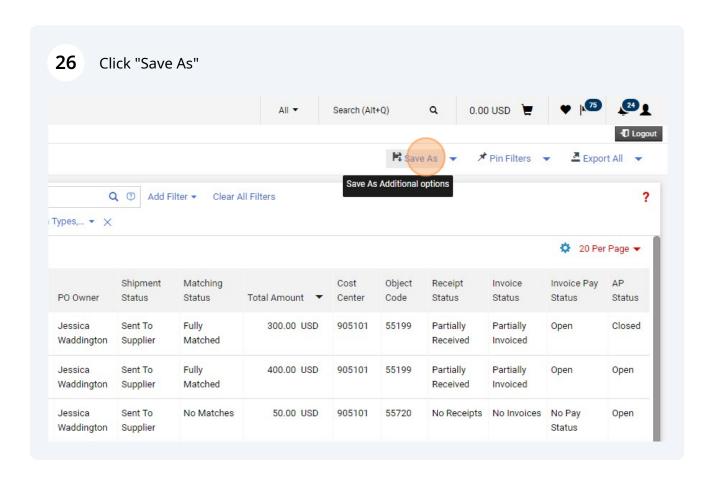

Select a Personal Folder to save the search to

If you have not created a personal folder before, click the Add New button to create one.

30 Click "Top level personal folder"