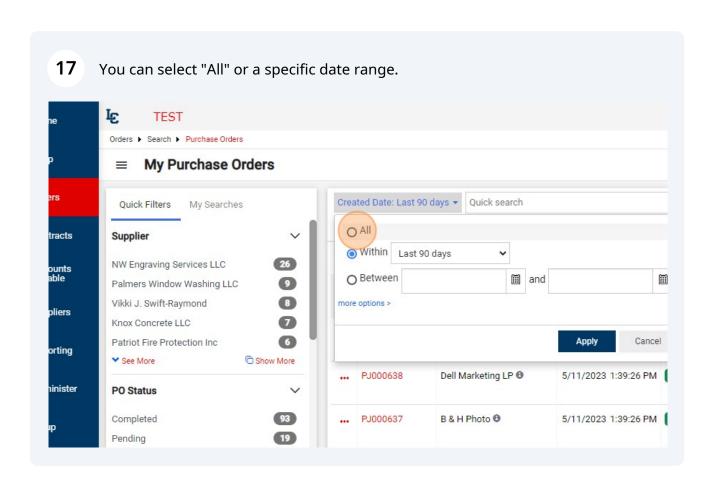

ng

To further filter the My Purchase Order queue results, you can select a date range and filter to only see the PO's with no or partial receipts entered yet.

16 Adjust the Created Date filter if desired. **TEST** ▶ Search ▶ Purchase Orders My Purchase Orders Created Date: Last 90 days -Quick search k Filters My Searches PO Owner: Waddington, Je... 🔻 🗙 ier 1-20 of 112 Results Page 1 ngraving Services LLC rs Window Washing LLC 9 PO Created Requis J. Swift-Raymond Number -Supplier Date/Time PO Status Numb Concrete LLC NW Engraving Services 5/16/2023 Completed 37752 PJ000643 t Fire Protection Inc 6 LLC 6 11:16:53 AM More C Show More 5/11/2023 1:39:26 PM Completed 37705 Dell Marketing LP 6 PJ000638 atus B & H Photo 😉 5/11/2023 1:39:26 PM Completed 37705 leted 93 PJ000637