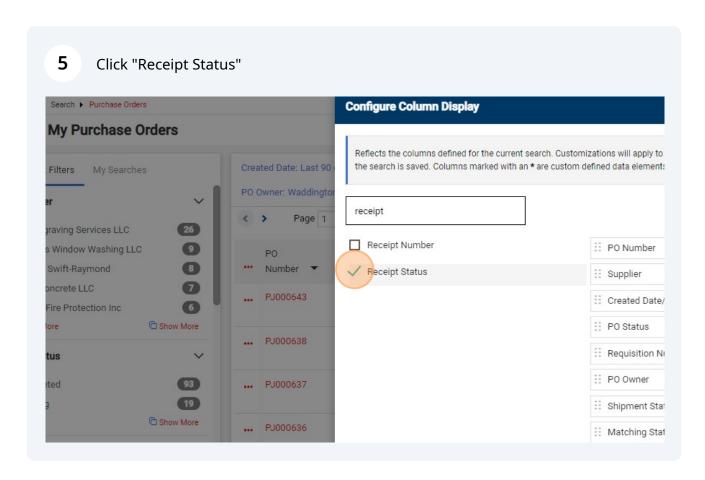

Type "receipt"

- The PO queue will now display only the PO's in the date range selected and with a no or partial receipt status.
- i Tip! Save this search for easy access later.

Add a name in the Nickname field.