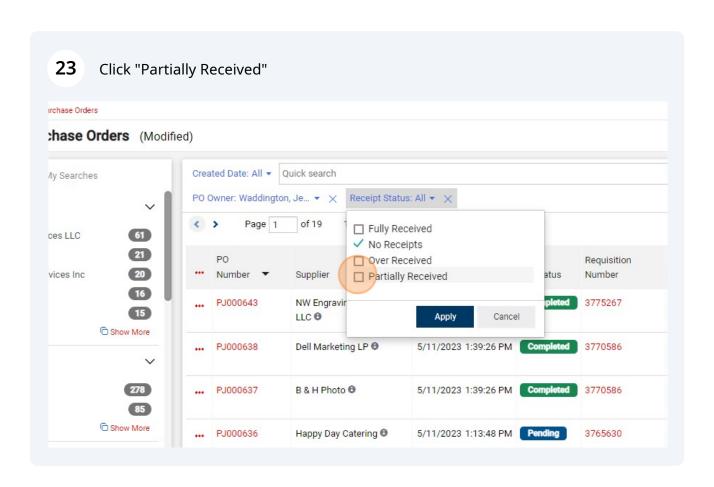

ng

To further filter the My Purchase Order queue results, you can select a date range and filter to only see the PO's with no or partial receipts entered yet.

16 Adjust the Created Date filter if desired. **TEST** ▶ Search ▶ Purchase Orders My Purchase Orders Created Date: Last 90 days -Quick search k Filters My Searches PO Owner: Waddington, Je... 🔻 🗙 ier 1-20 of 112 Results Page 1 ngraving Services LLC rs Window Washing LLC 9 PO Created Requis J. Swift-Raymond Number -Supplier Date/Time PO Status Numb Concrete LLC NW Engraving Services 5/16/2023 Completed 37752 PJ000643 t Fire Protection Inc 6 LLC 6 11:16:53 AM More C Show More 5/11/2023 1:39:26 PM Completed 37705 Dell Marketing LP 6 PJ000638 atus B & H Photo 😉 5/11/2023 1:39:26 PM Completed 37705 leted 93 PJ000637

Type "receipt"

- The PO queue will now display only the PO's in the date range selected and with a no or partial receipt status.
- i Tip! Save this search for easy access later.

Add a name in the Nickname field.