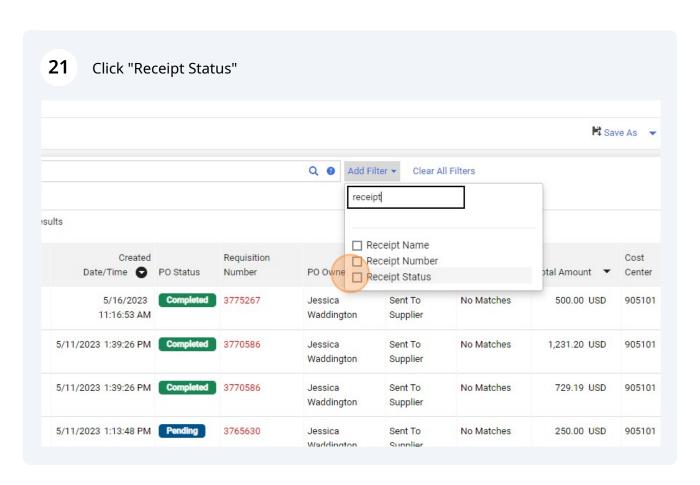

Type "receipt"

- The PO queue will now display only the PO's in the date range selected and with a no or partial receipt status.
- i Tip! Save this search for easy access later.

Add a name in the Nickname field.