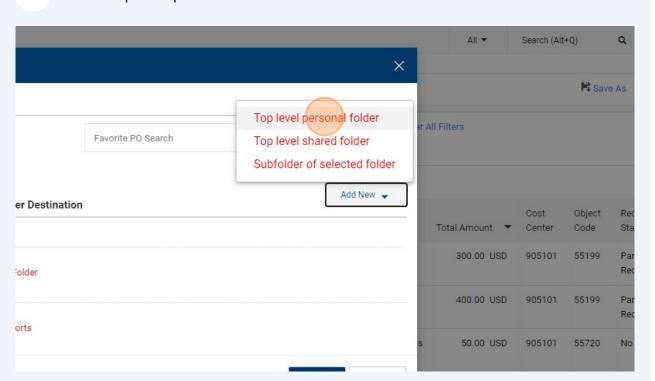

Select a Personal Folder to save the search to

If you have not created a personal folder before, click the Add New button to create one.

30 Click "Top level personal folder"