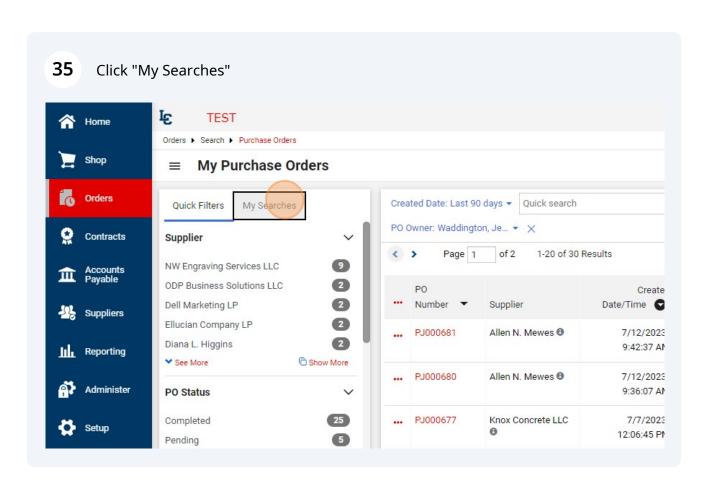

d 93 PJ000637







Type "receipt"









- The PO queue will now display only the PO's in the date range selected and with a no or partial receipt status.
- i Tip! Save this search for easy access later.



Add a name in the Nickname field.



Select a Personal Folder to save the search to



If you have not created a personal folder before, click the Add New button to create one.



30 Click "Top level personal folder"



## 31 Create a name for your personal folder and click "Save Changes" Step 1: Detai Name \* Favorite Folder Nickname \* Description > Add Descript dd New 🕌 254 characters remaining Step 2: Selec Total Amount ▲ Personal Close \* Required New P ▲ Shared IT Approvers Month End Reports



Your search has been saved. To access your saved search, follow the next steps.