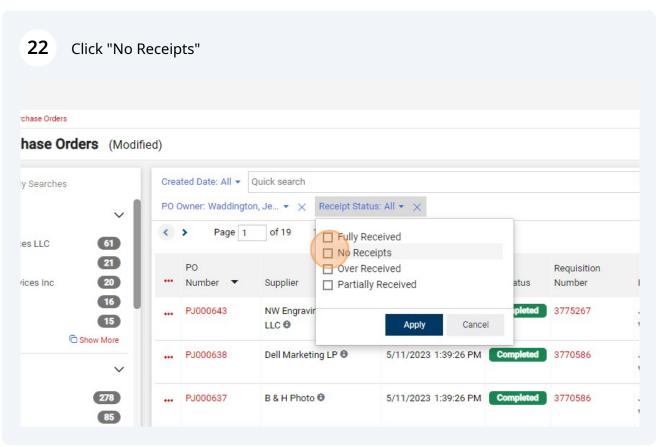

Note: Payment Request, Check Request and Team Travel Advance Request (Athletics) PO's do not require a receipt.

In the left side Quick Filters menu, navigate to the Form Type section and click "Show More".

ng

To further filter the My Purchase Order queue results, you can select a date range and filter to only see the PO's with no or partial receipts entered yet.

16 Adjust the Created Date filter if desired. **TEST** ▶ Search ▶ Purchase Orders My Purchase Orders Created Date: Last 90 days -Quick search k Filters My Searches PO Owner: Waddington, Je... 🔻 🗙 ier 1-20 of 112 Results Page 1 ngraving Services LLC rs Window Washing LLC 9 PO Created Requis J. Swift-Raymond Number -Supplier Date/Time PO Status Numb Concrete LLC NW Engraving Services 5/16/2023 Completed 37752 PJ000643 t Fire Protection Inc 6 LLC 6 11:16:53 AM More C Show More 5/11/2023 1:39:26 PM Completed 37705 Dell Marketing LP 6 PJ000638 atus B & H Photo 😉 5/11/2023 1:39:26 PM Completed 37705 leted 93 PJ000637

Type "receipt"

- The PO queue will now display only the PO's in the date range selected and with a no or partial receipt status.
- i Tip! Save this search for easy access later.

Add a name in the Nickname field.