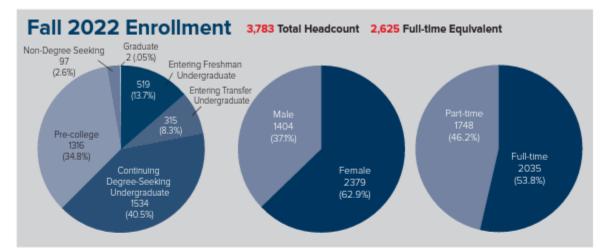

Students from 42 of the 44 counties in Idaho, with most home counties being in Nez Perce, Kootenai, Latah, Ada, and Idaho counties.

Students come from 28 states, with home states most often listed as Idaho, followed by Washington, Oregon, and California. International students hall from 32 countries.

### **Enrollment Demographics**

| ldaho Residents                  | 2,975 |
|----------------------------------|-------|
| Non-residents                    | 432   |
| Asotin County Residents          | 376   |
| Veterans                         | 85    |
| Student-Athletes                 | 215   |
| American Indian or Alaska Native | 232   |
| Hispanic or Latino               | 302   |
| International                    | 51    |
| Avg. Age for Academic Students   | 22    |
| Avg. Age for CTE Students        | 24    |