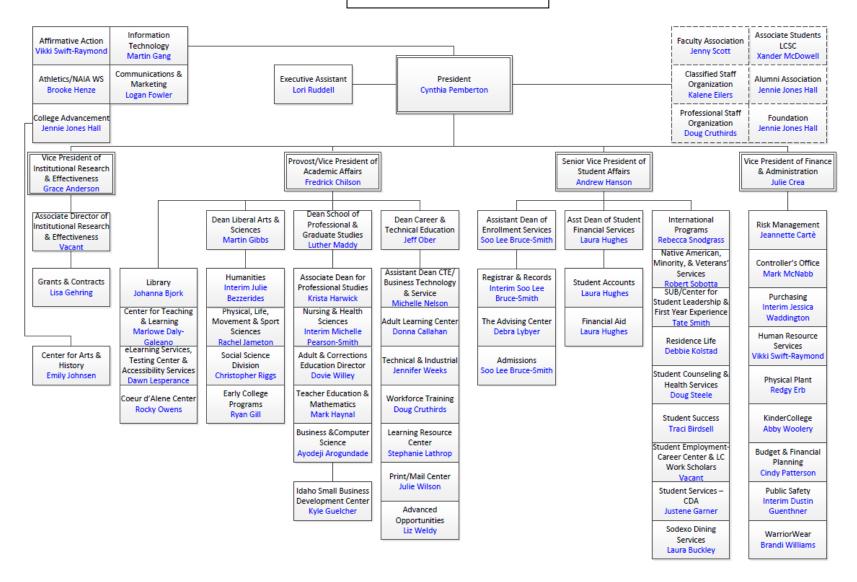

International                    | 51    |
| Avg. Age for Academic Students   | 22    |
| Avg. Age for CTE Students        | 24    |

# Graduate Placement (2020-2021) Graduates Academic Graduates 98% CTE Graduates 99%

#### **Annual Tuition & Fees**

| Resident Tuition        | \$6,996  |
|-------------------------|----------|
| Asotin County Tuition   | \$11,066 |
| Out-of-State Tuition    | \$20,252 |
| Room and Board          | \$8460   |
| Percentage of Students  |          |
| Receiving Financial Aid | 81%      |

#### 21-22 Top Majors by degrees awarded

Accounting
Business Administration
Elementary Education
Graphic Communications
Justice Studies
Kinesiology
Liberal Arts
Nursing
Psychology
Radiographic Science
Social Work

#### Degrees Conferred (2021-22)



### LC STATE ORG CHART





# Instructional Calendar\*

| Last day to apply for spring graduation 12/1 12/1 12/1 12/1 12/1 12/1 12/1 12/