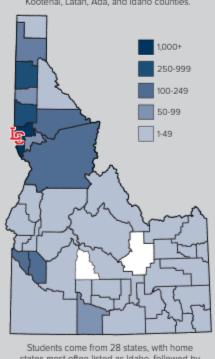

Students from 42 of the 44 counties in Idaho, with most home counties being in Nez Perce, Kootenai, Latah, Ada, and Idaho counties.

Students come from 28 states, with home states most often listed as Idaho, followed by Washington, Oregon, and California. International students hall from 32 countries.