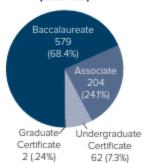

| 302   |
| International                    | 51    |
| Avg. Age for Academic Students   | 22    |
| Avg. Age for CTE Students        | 24    |

# Graduate Placement (2020-2021) Graduates Academic Graduates 98% CTE Graduates 99%

#### **Annual Tuition & Fees**

| Resident Tuition        | \$6,996  |
|-------------------------|----------|
| Asotin County Tuition   | \$11,066 |
| Out-of-State Tuition    | \$20,252 |
| Room and Board          | \$8460   |
| Percentage of Students  |          |
| Receiving Financial Aid | 81%      |

#### 21-22 Top Majors by degrees awarded

Accounting
Business Administration
Elementary Education
Graphic Communications
Justice Studies
Kinesiology
Liberal Arts
Nursing
Psychology
Radiographic Science
Social Work

#### Degrees Conferred (2021-22)



### LC STATE ORG CHART





# Instructional Calendar\*

| Last day to apply for spring graduation 12/1 12/1 12/1 12/1 12/1 12/1 12/1 12/